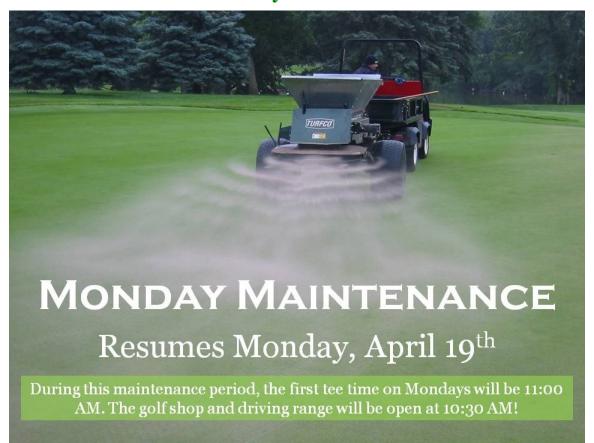

### **MGA Mondays**

**Monday Maintenance** 

### Effective September 6th!

| Day of the<br>Week    | Golf Shop<br>Hours | First<br>Tee<br>Time | Range Hours                                    |
|-----------------------|--------------------|----------------------|------------------------------------------------|
| Monday                | 10:00am - 8:00pm   | 11:00am              | 10:30am - 7:30pm                               |
| Tuesday -<br>Saturday | 6:30am - 8:00pm    | 7:30am               | 6:30am – 7:30pm                                |
| Sunday                | 6:30am - 8:00pm    | 7:30am               | 6:30am – 5:00pm<br>*RANGE CLOSES AT<br>6:00pm* |