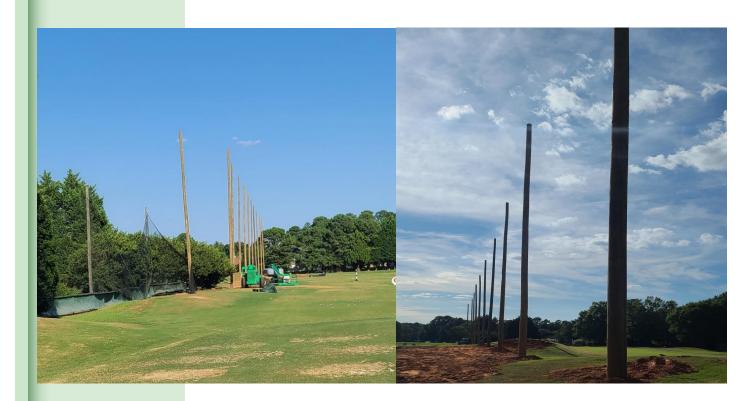

### Members,

As you have seen, we have been completing projects left and right here at the club.

Range Nets - We have contracted a company to install range netting up the 1st fairway side of the driving range (you may have noticed the large poles behind #1 green and the half-missing mound of dirt and trees by the range). The install time was hit or miss as they were traveling from Texas and had jobs to complete along the way.

As of September 4th, work has begun! We hope everything will be completed by September 8th at the latest. While they are on the range we will need to keep it closed. If the contractor finishes early or starts late on certain days, we may be able to open the range some, but the plan is to be closed until the

# **Superintendent — Rick Durham**

August was another busy month. Storms, irrigation leaks and equipment problems have had us scrambling all month. Finally, it seems to be coming together as we begin September. The cart path contractor has back filled all the paths that were paved. Two paths that were not paved are 11 and 12. We plan on taking care of those two soon. A new driving range net will be installed between the range and number one fairway. This should be under way and completed early September.