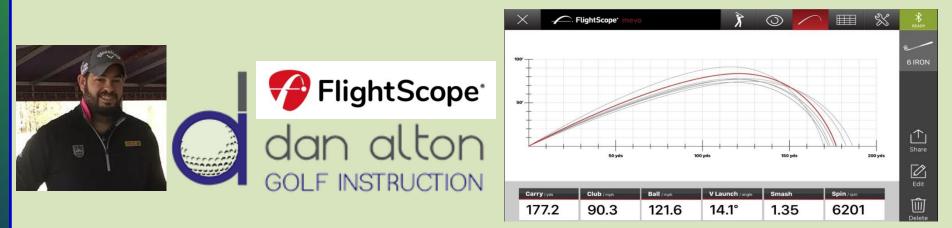

### Dan Alton - Head Teaching Professional

Distance is what we all want. We can change your launch angle and reduce the spin on the golf ball to get you hitting farther drives. You don't even have to apply any more effort to make this happen, let's go make this game a little more enjoyable...and a little easier for you!

New Feature from the Pro: We are now offering swing analysis with our NEW FlightScope Launch Monitor during your golf lessons. You can now see all of your swing numbers in real time; swing speed, ball speed, carry distance, launch angle, smash factor, & spin rate....Here is a sample shot above...