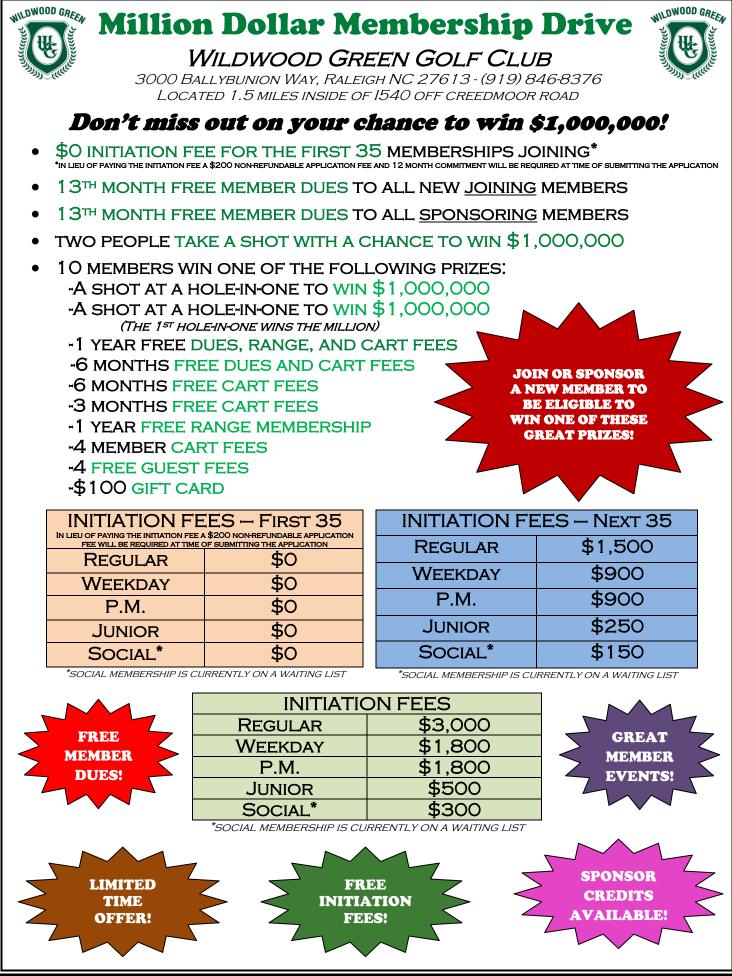

## **Million Dollar Membership Drive**

WILDWOOD GREEN

WILDWOOD GREEN GOLF CLUB 3000 Ballybunion Way, Raleigh NC 27613 - (919) 846-8376 Located 1.5 miles inside of 1540 off creedmoor road

## Don't miss out on your chance to win \$1,000,000!

- \$0 INITIATION FEE FOR THE FIRST 35 MEMBERSHIPS JOINING\*
- IN LIEU OF PAYING THE INITIATION FEE A \$200 NON-REFUNDABLE APPLICATION FEE AND 12 MONTH COMMITMENT WILL BE REQUIRED AT TIME OF SUBMITTING THE APPLICATION
- 13<sup>TH</sup> MONTH FREE MEMBER DUES TO ALL NEW <u>JOINING</u> MEMBERS
- 13<sup>TH</sup> MONTH FREE MEMBER DUES TO ALL <u>SPONSORING</u> MEMBERS
- TWO PEOPLE TAKE A SHOT WITH A CHANCE TO WIN \$1,000,000 (THE 1<sup>st</sup> HOLE-IN-ONE WINS THE MILLION)
- 10 MEMBERS WIN ONE OF THE FOLLOWING PRIZES:
  -A SHOT AT A HOLE-IN-ONE TO WIN \$1,000,000
  -A SHOT AT A HOLE-IN-ONE TO WIN \$1,000,000
  (*THE 1<sup>st</sup> HOLE-IN-ONE WINS THE MILLION*)
  -1 YEAR FREE DUES, RANGE, AND CART FEES
  -6 MONTHS FREE DUES AND CART FEES
  - -6 MONTHS FREE CART FEES
  - -3 MONTHS FREE CART FEES
  - -1 YEAR FREE RANGE MEMBERSHIP
  - -4 MEMBER CART FEES
  - -4 FREE GUEST FEES
  - -\$100 GIFT CARD

JOIN OR SPONSOR A NEW MEMBER TO BE ELIGIBLE TO WIN ONE OF THESE GREAT PRIZES:

Beginning March 16<sup>th</sup>, we are offering our Million Dollar Membership Drive that will give all new members and new member sponsors a chance to win free dues, range balls, cart rounds, guest rounds, an additional month of free membership dues, and a shot at a hole in one that will make you a millionaire! Under this drive the first 35 new memberships will receive a \$0 initiation fee, one month's free membership dues, and everyone is given an opportunity to lower their monthly membership dues even more. Be the first person to lower your dues to \$0 and earn a FREE \$500 gift certificate!